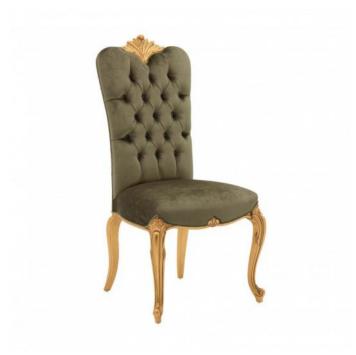

## **CHAIR BRONTE**

## **Technical Data**

Item code: 0340S Wood: Beech

Upholstery: Fabric/Leather discontinued

Fabric need: 2 m / 2,19 yd Leather need: 37 pq / 37 ft²

Finish: BV - Venezia gold leaf - Cat.ZH

Trimmings: Self piping

Standard: Tufted back included

Height: 116 cm / 45,67 in Width: 58 cm / 22,83 in Seat height: 53 cm / 20,87 in Seat depth: 45 cm / 17,72 in Depth: 63 cm / 24,80 in Net weight: 10 Kg Gross weight: 14 Kg