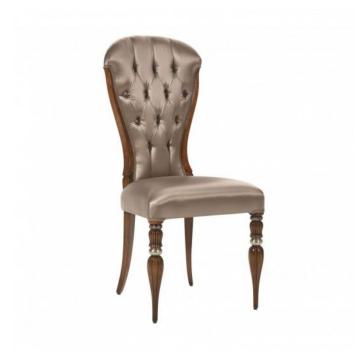

## **CHAIR ADELE**

## **Technical Data**

Item code: 0418S Wood: Beech

Upholstery: Fabric/Leather discontinued

Fabric need: 1,65 m / 1,80 yd Leather need: 31 pq / 31  $\mathrm{ft}^2$ 

Finish: HT - Light Bassano+silver leaf - Cat.ZE

Trimmings: Welt

Standard: Tufted back included

Height: 113 cm / 44,49 in Width: 53 cm / 20,87 in Seat height: 53 cm / 20,87 in Depth: 62 cm / 24,41 in Net weight: 8 Kg

Gross weight: 11 Kg Packaging volume: 0,55 m<sup>3</sup>